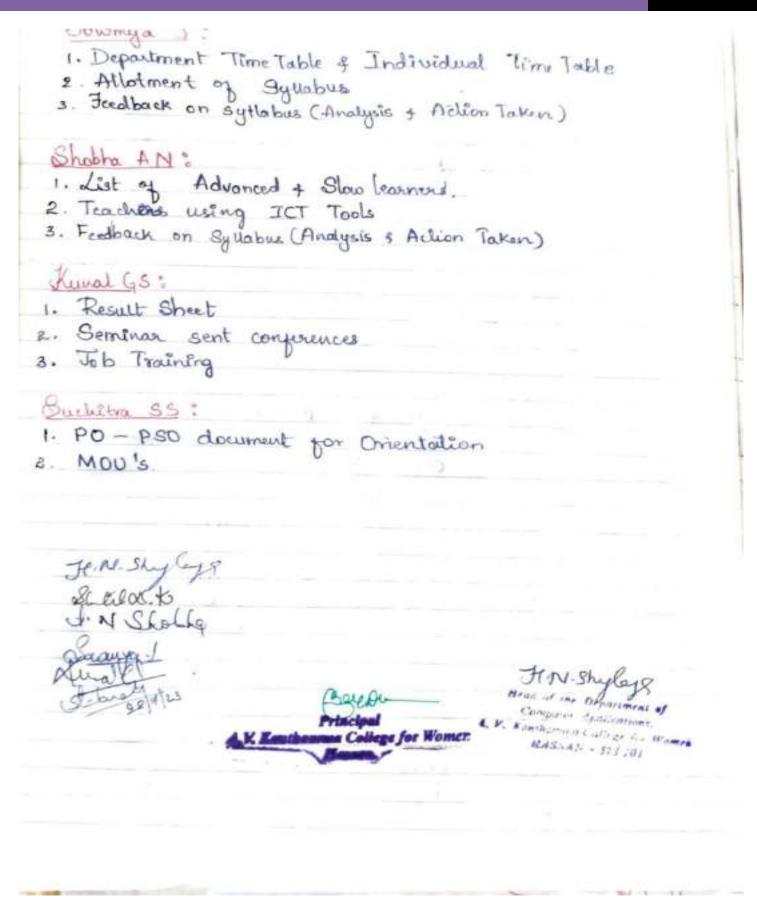

| ted to NAAC are                      |
| 5 Lesson  <br>E. Unit to   | plan<br>st / Lab test                                    |                                           |                                      |
| 1. Teaching<br>2. Evaluate | Methodology<br>on process Cib                            | e evaluation )                            | ated in BOE, BOS,                    |
| e Action                   | Sorok and field<br>of IA marks<br>plan<br>Development pr |                                           |                                      |
|                            | Porcete                                                  |                                           |                                      |

PRINCIPAL Leatherma College for Womer MASSAN - 573 201.