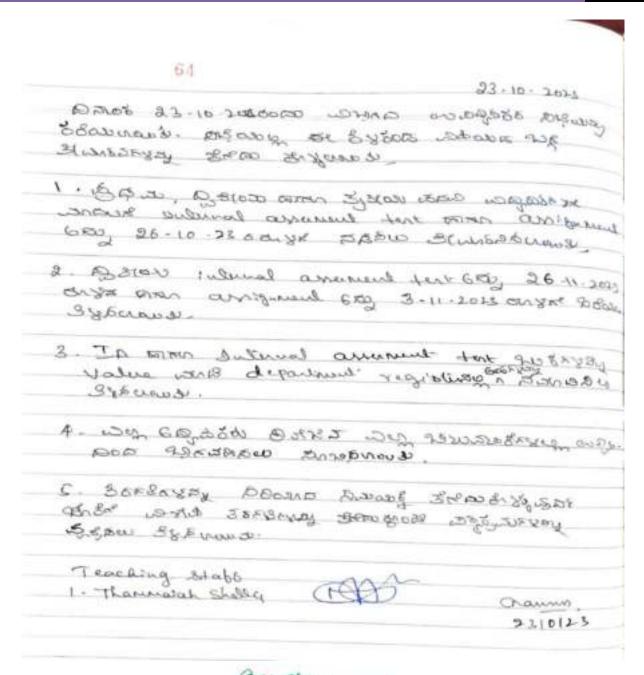

ನೀಡು ಪಡುಕ್ಷಕ್ರಿಯ ರಾವು ಇಂಎನ್ನು ಅತ್ಯತ್ತು ಇ<br>ಚಾರ್ತ್ಯ ಚಾರ್ಥಿನಿಯ ಕ್ಷಮಿಸಿ ನಾಲುಕುವಾಗ್ ನಿ ನಾಳನ                                        | JOHNA JERS-           |
| ు మెరిగిక్కు సాయించిన దురుందిని చేశాణ<br>ఇవేగికో అక్కు కొరగిరిశివికి మీకో అంటేంది<br>కులుంగుడ్విక్ ఆడికుడ్డు స్థుమాయించిన డ్రీటింది. | guess recor           |
| 4. 11-09-2022 ಅಂದ ವಿರಾಮಕ್ಕೆ ತರಗತಿಸ್ತಾನ್ಯ<br>ಪ್ರತಿಸಿದ್ದು ಪ್ರಮುಖಕ್ಕೆ ಬರವಿದ್ದವು                                                         | d wift                |
| Teaching Stabb Shelly (1985)                                                                                                         | <u>11912023</u>       |
|                                                                                                                                      |                       |



|                |