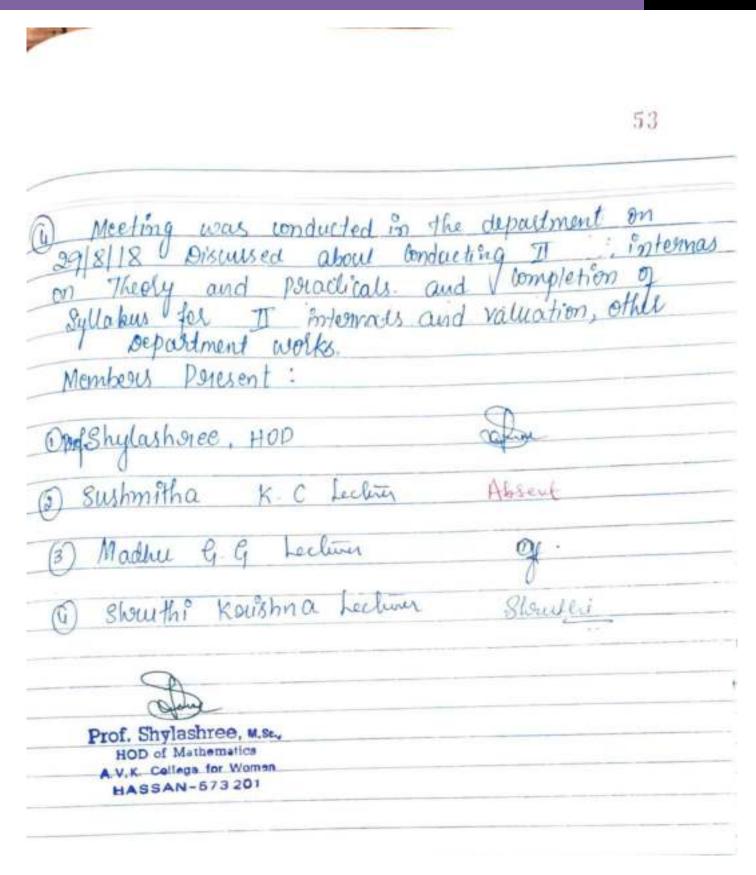

|    |
| (3) Madhu G. G. Lechines (3)                                                                                                                                                                                                                                                      |    |
| Prof. Shylashree, M.Se., HOD of Mathematics AV.K College for Wamen HASSAN-573 201                                                                                                                                                                                                 |    |

PRINCIPAL

A, V, Kenthemma College for Womer

MASSAN - 573 201.



PRINCIPAL

A, V, Kenthemma College for Womer

MASSAN - 573 201.



|         | Topics for      | 7.1                                      | internals                                                                          |
|---------|-----------------|------------------------------------------|------------------------------------------------------------------------------------|
| Date :  | class           | Tople                                    |                                                                                    |
| 119/18  | 7 BEC TEOM M    | ulliple<br>Signa<br>dishisto<br>Hesmitie | fallow Theolern, Symbol on and Skins Hearnship and Skins Hearnship and Low solving |
| 4/9     | II Bsc. III cem | matre                                    | on g equations. solving                                                            |
| 14/9/1