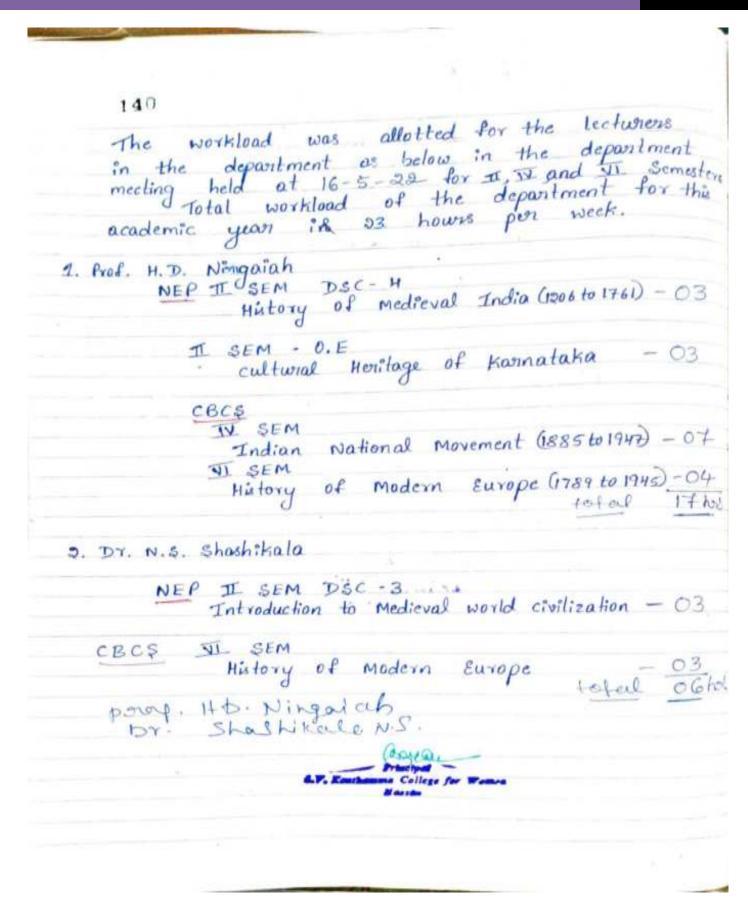

ah -                                                              | DSC-6                   | 2 I SEA           |
|                                                                                        | OE -                    | T SER             |
|                                                                                        | TI SEA                  | 1 · CBCS          |
| 2. Dr. N.S. Shashikala -                                                               | DSc-1                   | ŢSEM              |
|                                                                                        | CBCS                    | J. SEM            |
| Porcef. H.D. Wingajah.<br>Dr. Stashikala N.S.                                          |                         |                   |



|                                            |           | 11-7  | -22.  |
|--------------------------------------------|-----------|-------|-------|
| Depastment mee                             | Ling      |       | 141   |
| The following staff members                | one Inequ | ested | to    |
| the department Register.                   |           | the.  | Manks |
| 1. Prof. H. D. Niengaiah -                 | DSC - 4   | I I   | SEM   |
|                                            | 0. E      | I     | SEM   |
|                                            | CBCS      | TV    | SEM   |
| 2. Dr. N.S. Shoshikala -                   | D&C - 3   | 11    | SEM   |
|                                            | CBCŞ      | VI    | ŞEM   |
| pref. H.D. Wingaiah<br>br. Shashikalo N.S. |