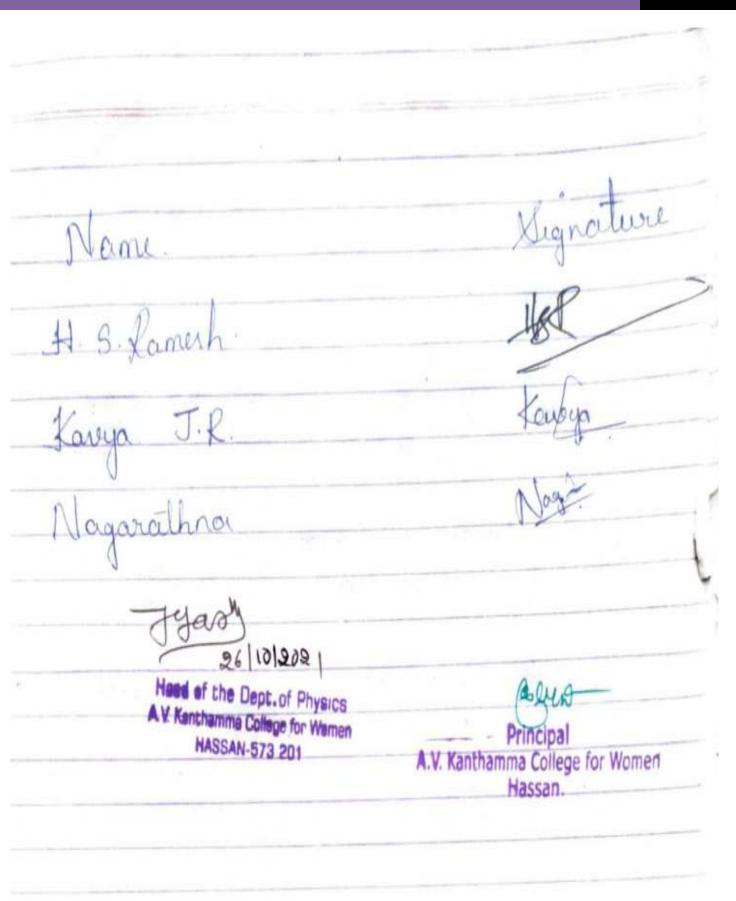

| 777  |                                                | · Network                                          |                                            | · Laren banes<br>- Laren orallo<br>- Lypes of law<br>· Leeren deoder |

PRINCIPAL

A, V, Kenthamma College for Womer

BASSAN - 573 201.





PRINCIPAL

A, V, Kenthamma College for Womer

WASSAN - 573 201.

|     |                      | 141/5