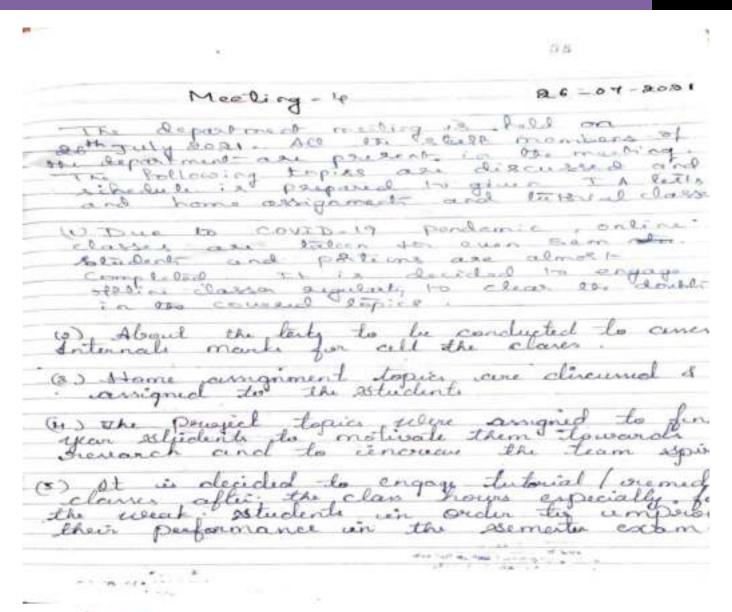

|



PRINCIPAL

A. V. Kenthamma College for Womer

MASSAN - 573 201.

| 56                               |             |                        |                |
|----------------------------------|-------------|------------------------|----------------|
| Arigned Work:                    |             |                        |                |
| Maine I II sem                   | IV "sem     | DSE                    | SEC.           |
| ту                               |             |                        | Anignore       |
| H.5.L.                           |             | Assignment             |                |
| J.R.K Assignment                 |             |                        |                |
| N.N.                             | Anignment . |                        |