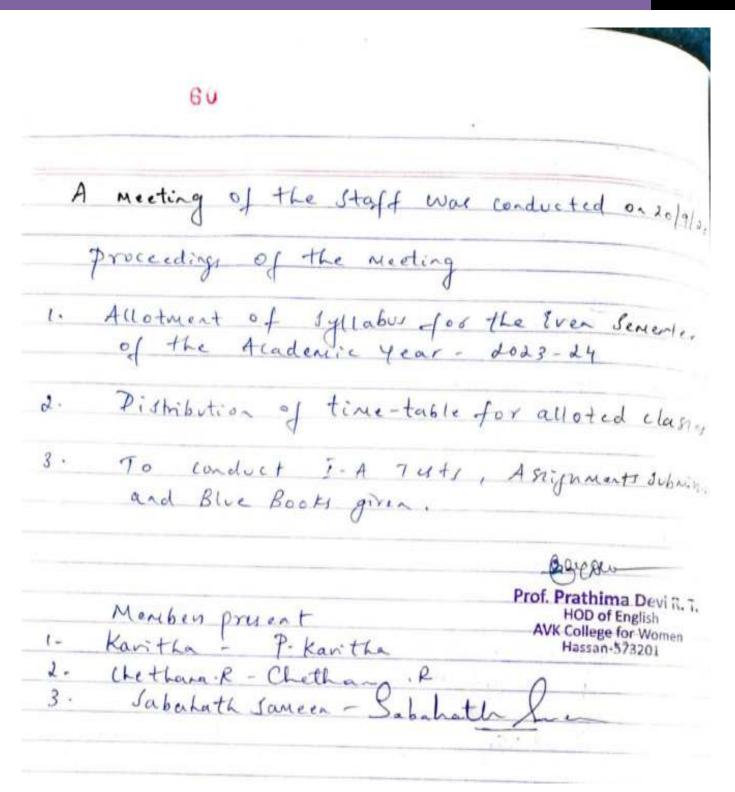

This is to certify that, the following is Vision and Mission statement of our College.

This is to certify that, the following were the various committees of our College for the last five years from 2018 to 2023.