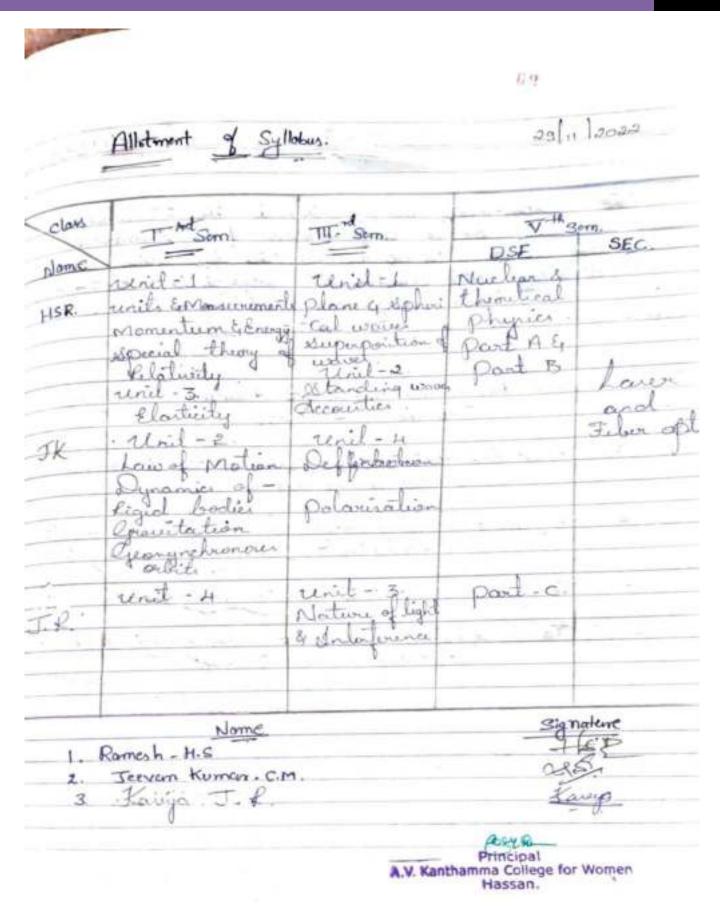

|

PRINCIPAL

A. V. Kenthamma College for Womer

BASSAN - 573 201.



|         |                                                                | Meeting - &                                           |                               |