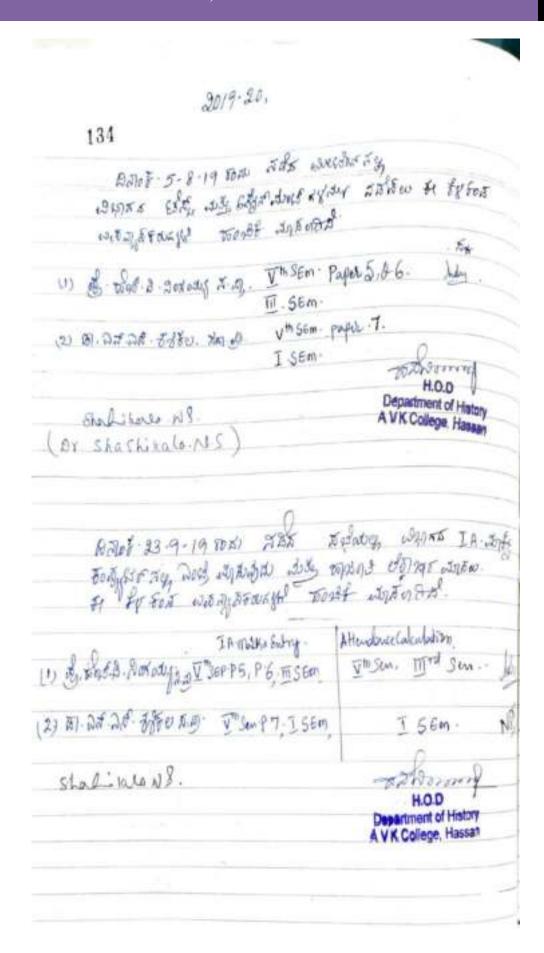

| 3+1·<br>5+1<br>4<br>16+1. |



| 3      | Dale 10-13                                |                                |