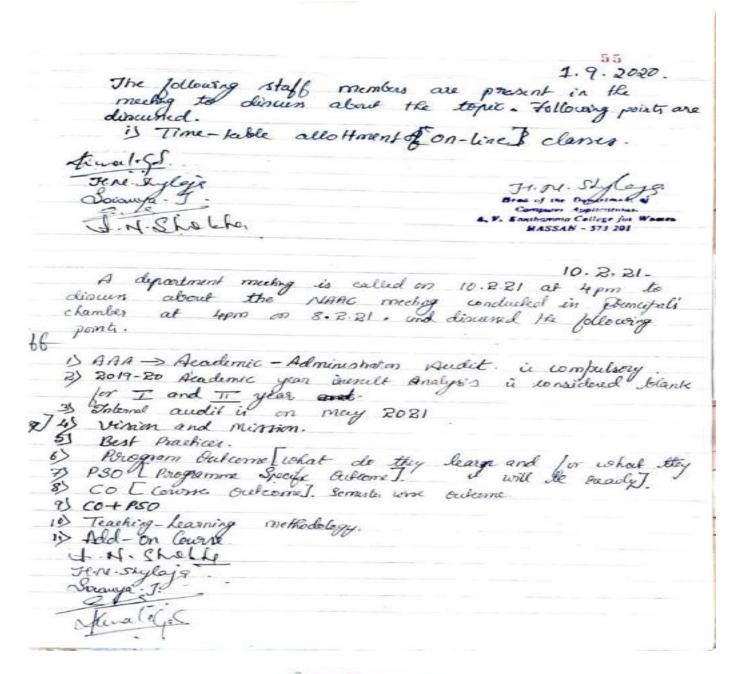

document maintenance for the academic year 2019-2020. How I me compared to Compared to Police to The Santagement Coll. So for Wom MASSAN - 573 201 Cd N. Shallo Downiga - I 1) Tutorial class (Problems) 2) Maintaining documents of NAAC in the department by all son
3) Attendance maintenance for remedial class.
4) PMKVY feedback 2019-2020 (Final year)
5) Group dimension - Topics discussed document is to be mountained
6) Remedial class for all student weak student of all class.
7) Best Proctice - Teaching Computer Augueron to Good School Student [Ag 31.8.2020 All the meting in the department at 1030 am to dissum I Sylabour attothment is time - table iiis on-line classes made of kaching. rene saylagi hualif at 2 . M. Shalka elqld

PRINCIPAL

A. V. Eesthemme College for Womer

MASSAN - 573 201.



PRINCIPAL

A, V. Kenthamma College for Womer

MASSAN - 573 201.

56 Sypartment meeting is conducted to discuss also
- Practical cland and batches.

— Completion of Syllabour. Compairs April Brooks ct. N. Sholfa A. V. Konthorme College for Wanter HASSAN - 113 101

2021-22 11. 10 2021 Department meeting is conducted to discuss about how to organize assentation Day for I BCA Students and allottment of work. 1) Anchoring (HNS) 2) Invocation (HNS) 3) Welcome Speech (ANS) 4) Importance of Orientation Day (ANS) 5) About college - college video. 6) About Department - Result (ANS) Students Placed Higher Education. Industry Exposure (Poroject. 8) Time Table 2) vote of thanks 10) ID and distribution (HNS) is Report to News Paper (HeNS). and allotment of work shown above. J. M. Sholla 4. V. Enghammy