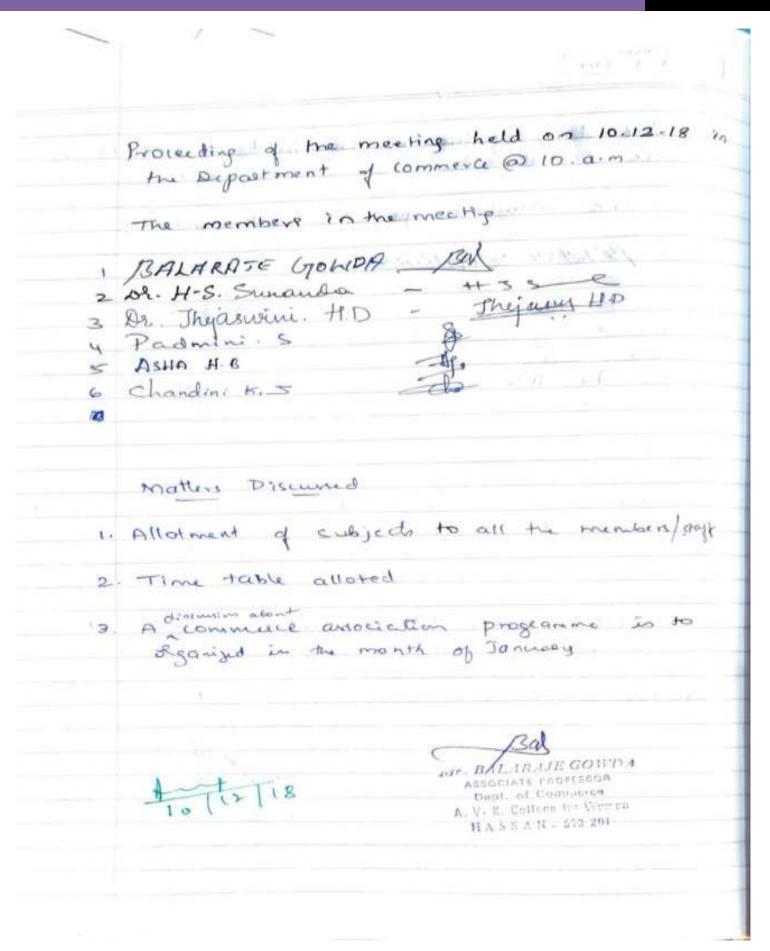

ttendana shortage list to be perposed                                |
| - Bar                                                                    |
| Prof. Balaraje Gowda HOD of Commerce AVK College for Women Hassan-573201 |
|                                                                          |

Proceedings of the meeting held on 17-10-18 in the Depastment. The members present in the meeting BALARAJE GOWOR B. H.S. Sunanda 3 Padmini.s 4 Dr. Thejaswini. H.D. Chandini K. J. Asha H.B Matter Dis cussed. 1. IA marketist receified in the Department and submitted. a. Books for library to be ordered in discured and a list prepared. 3. syllable for next sementer discurred and subject alloted. 4. Attendance shottage list submitted Prof. Balaraje Gowda **HOD of Commerce** AVK College for Women



MARKET CO.

Proceedings of the moeting held on 7.01.19 to the deforment of commerce @ 4.p.m The member present in the meeting BALARASE GOWDA of. H-S. Surandon Sobila Begun Padminis ASHA HB Chardini K. J. Nalina le Pro Proceedings marks entry of previous odd semester results to be entered Allotment of entry A and 'B' B.com 'A' and a' - chandini & Asha I B. com A and B - Padmini & Thejawini 2. Students peogle sion report te be A dincuesion regarding industrial useit 4. Dropout ratio students to be perpared Mr. BALARAJE GOWES ASSOCIATE PROFESSOR Dapt of Commons A. V. K. College for Western HASSAN - 573 201

| Proceeding of the meeti