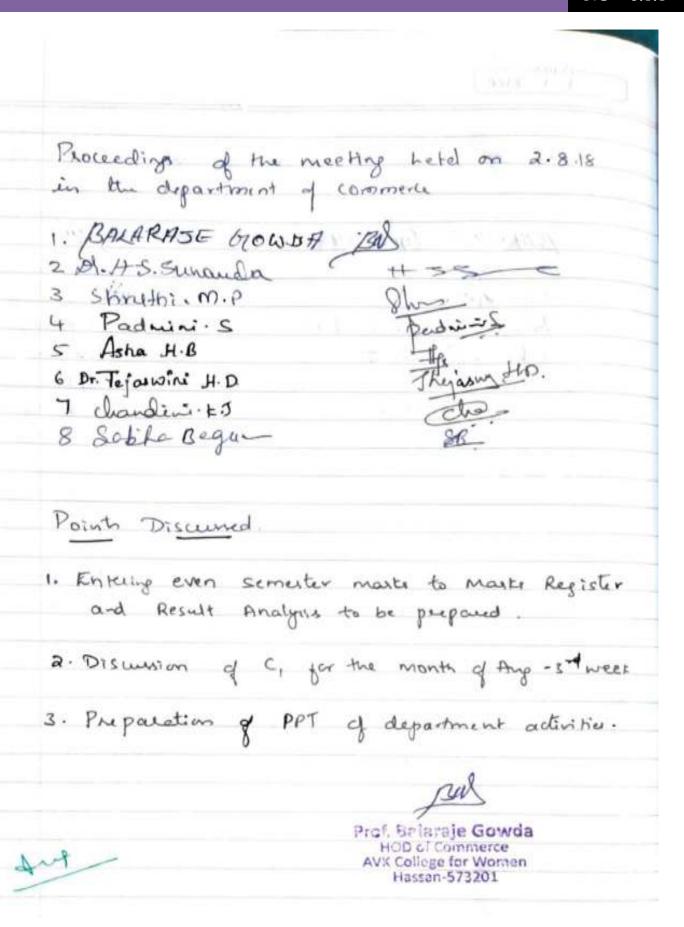

| 40            |          |
| •7   | SABTHA OF GUA                | u                          | Sobile        |          |
|      | 3,10,                        | X-2/1                      |               |          |
|      | 11) Division of list of last | y classe &                 | delethen of   | Bulget   |
|      |                              | 2.70                       |               |          |
|      |                              |                            |               |          |
|      | 300                          |                            |               |          |
|      | 15.7                         |                            | - 11 au       | dah.     |
| O    | On ilelia                    | , prof. Balaro<br>D & Depa | A             | 8 20/ate |



proceeding of the meeting held on 11.09.18 in me pepartment commerce. The members present to the meeting Nomes Signature BAKARUSE GOWDA DS-H-S-Sunauda pad winis PADMINI-S Dr. Thejarwini. H. D Asha His Chandini K. J. Gagabhi Gayatin Point Discurred. 1. Issue of Blue books to concerned class expressions for conducting Internels a 2. Assigned the time table for C, - Internal Test. 3. Assigning the topics for SDA & Assignment to Concerned tectures Prof. Balaraje Gowda **HOD of Commerce** AVK College for Women

| Proceedings of the meeting held on 3.10.18 in                            |
|--------------------------------------------------------------------------|
| the department of commerce.                                              |
| The members present in the meeting