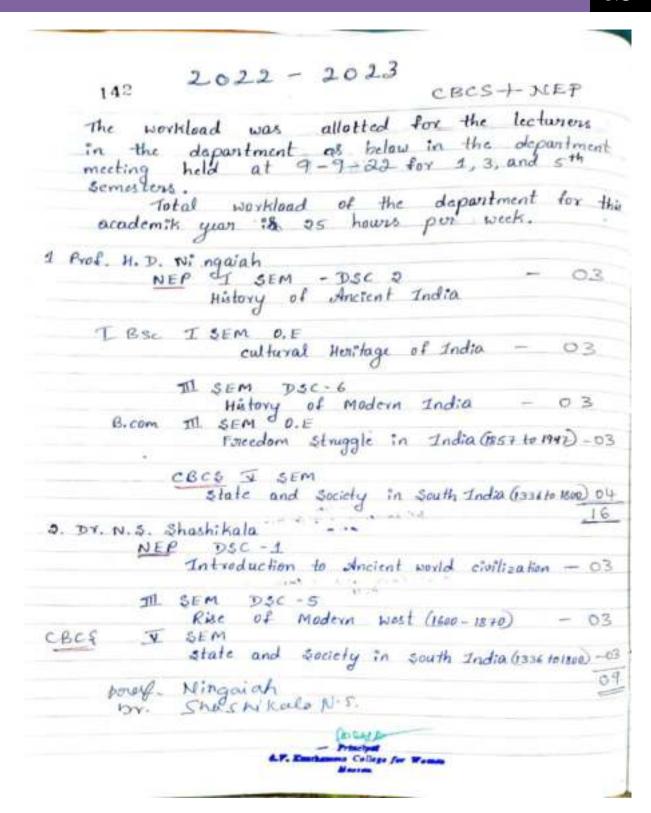

ers                | one Inequ | ested | to    |
| the department Register.                   |           | the.  | Manks |
| 1. Prof. H. D. Niengaiah -                 | DSC - 4   | I I   | SEM   |
|                                            | 0. E      | I     | SEM   |
|                                            | CBCS      | TV    | SEM   |
| 2. Dr. N.S. Shoshikala -                   | D&C - 3   | 11    | SEM   |
|                                            | CBCŞ      | VI    | ŞEM   |
| pref. H.D. Wingaiah<br>br. Shashikalo N.S. |           |       |       |
| A.F. Employed                              |           |       |       |
| - Banen                                    | Pettes    |       |       |
|                                            |           |       |       |



| The following staff                       |               | Ų         | reouesi | 1/2   |
|-------------------------------------------|---------------|-----------|---------|-------|
| conduct Internal ass<br>in the department | es sment      | and enter | the     | mank  |
| 1. Prof. H.D. Ningaiah                    |               | D\$C - 2  | - :     | 1 SEM |
|                                           |               | 0. E      | - 3     | I SEM |
|                                           |               | D3C-6     | _ 111   | . SEM |
|                                           |               | 0. E      | 111     | SEM   |
| e. Dr. N. s. Shashikala                   |               | D\$C -1   | I       | SEM   |
|                                           |               |