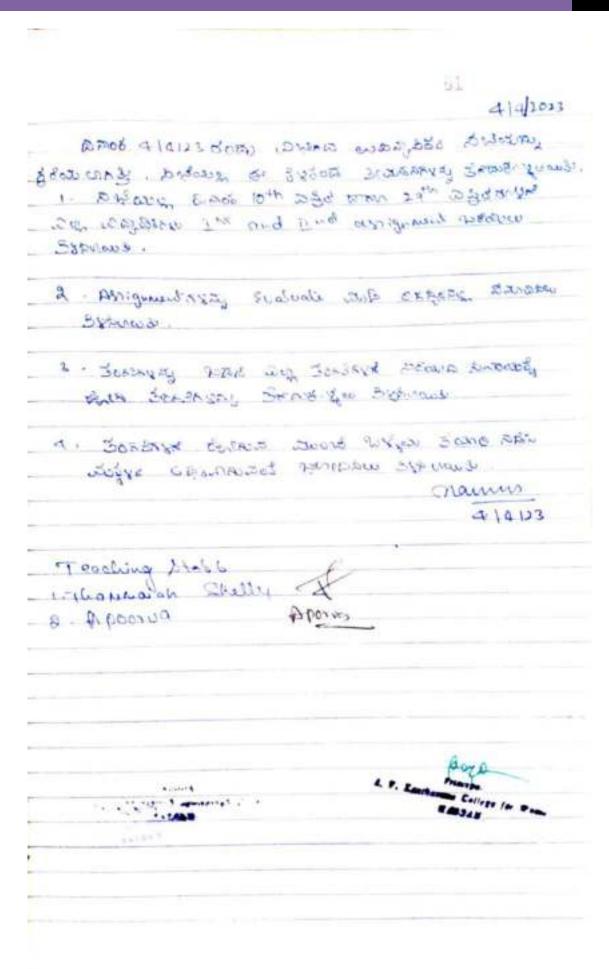

|                                      |
|                                                              | perco                                |
|                                                              | Principal<br>Remain College In Wall, |
|                                                              | # 40.74 % Wem,                       |
|                                                              |                                      |
|                                                              |                                      |
|                                                              |                                      |
|                                                              |                                      |





| 6.2                                                       |