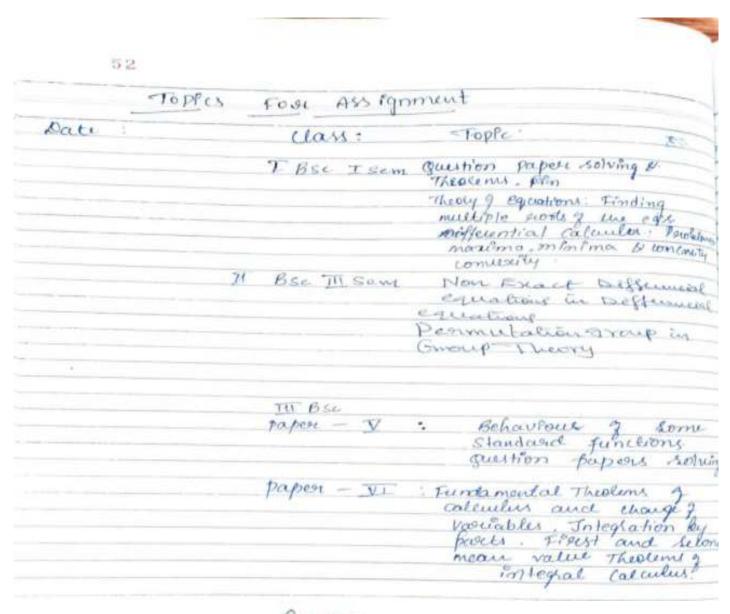

|    |
| (3) Madhu G. G. Lechines (3)                                                                                                                                                                                                                                                      |    |
| Prof. Shylashree, M.Se., HOD of Mathematics AV.K College for Wamen HASSAN-573 201                                                                                                                                                                                                 |    |

PRINCIPAL

A, V, Kenthemma College for Womer

MASSAN - 573 201.



PRINCIPAL

A, V, Kenthemma College for Womer

MASSAN - 573 201.



|         | Topics for      | 7.1                                      | internals                                                                          |
|---------|-----------------|------------------------------------------|------------------------------------------------------------------------------------|
| Date :  | class           | Tople                                    |                                                                                    |
| 119/18  | 7 BEC TEOM M    | ulliple<br>Signa<br>dishisto<br>Hesmitie | fallow Theolern, Symbol on and Skins Hearnship and Skins Hearnship and Low solving |
| 4/9     | II Bsc. III cem | matre                                    | on g equations. solving